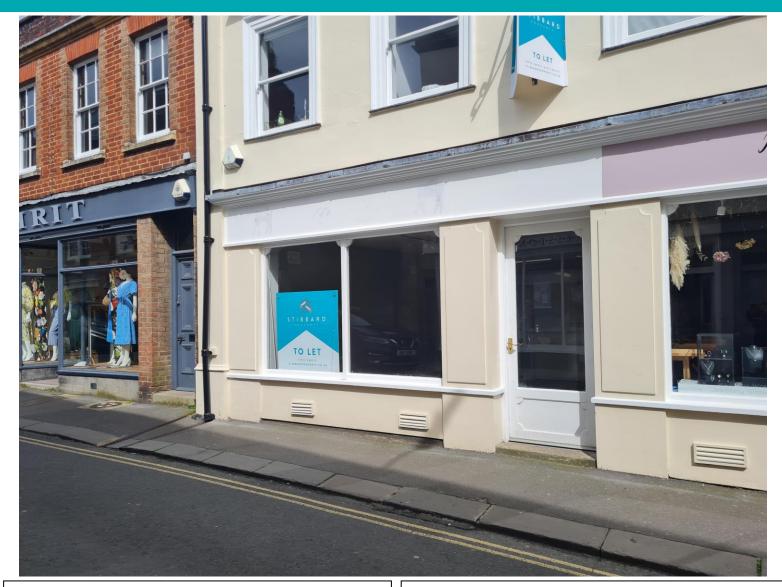

## Unit 1a Swan Yard, Devizes, Wiltshire, SN10 1AT

A prominent Grade II listed retail/office (E class) unit in the centre of Devizes. Unit 1a Swan Yard comes to a total of approximately 257 sq ft on the ground floor with a WC to the rear.

There is also further cellar storage through a trapdoor. The market town of Devizes is within striking distance of Marlborough, Chippenham, Melksham & Trowbridge and has easy reach of the M4 & A303 via the A350.