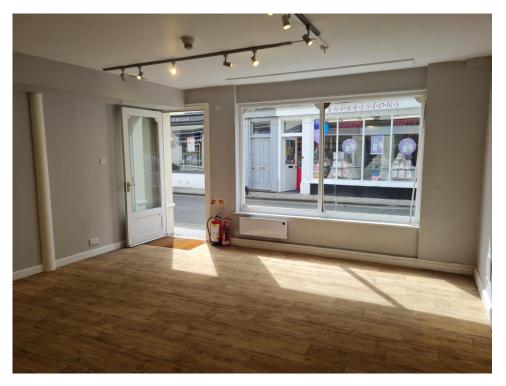

## Unit 1a Swan Yard, Devizes, Wiltshire, SN10 1AT

A prominent Grade II listed retail/office (E class) unit in the centre of Devizes. Unit 1a Swan Yard comes to a total of approximately 257 sq ft on the ground floor with a WC to the rear.